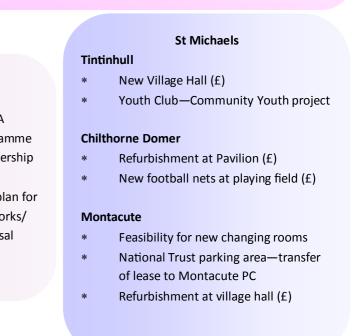

#### Hamdons

### The Hamdons **Community Youth Project**

#### Stoke sub Hamdon

\*

\*

- CRTB Stoke Methodist Hall Support Recreation Trust 5 year plan (£) Support for community arts event (£)
- CRTB Community right to bid
  - Financial contributions from SSDC in year or
  - previous years
- SLA Service Level Agreement
- **S106** Refers to financial obligations for community facilities arising from development